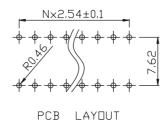

Soldering and Cleaning Processes

Keep all switch contacts in their "OFF" position for all operations

| Model No. | No. Pos. | А     |
|-----------|----------|-------|
| DP-01     | 1        | 4.10  |
| DP-02     | 2        | 6.64  |
| DP-03     | 3        | 9.18  |
| DP-04     | 4        | 11.72 |
| DP-05     | 5        | 14.26 |
| DP-06     | 6        | 16.80 |
| DP-07     | 7        | 19.34 |
| DP-08     | 8        | 21.88 |
| DP-09     | 9        | 24.42 |
| DP-10     | 10       | 26.96 |
| DP-12     | 12       | 32.04 |

0.15

7.62

0.6

<u>2.5</u>4