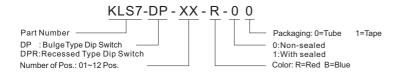

C~+70cC

Electrical life: 2000 operations per switch-24 VDC, 25mA

Contact Resistance: 50m max. at initial Non-Switching Rating: 100mA, 50VDC Switching Rating: 25mA, 24VDC Circuit: Single pole single throw

Soldering and Cleaning Processes

Keep all switch contacts in their "OFF" position for all operations



| Model No. | No. Pos. | А     |
|-----------|----------|-------|
| DP-01     | 1        | 4.10  |
| DP-02     | 2        | 6.64  |
| DP-03     | 3        | 9.18  |
| DP-04     | 4        | 11.72 |
| DP-05     | 5        | 14.26 |
| DP-06     | 6        | 16.80 |
| DP-07     | 7        | 19.34 |
| DP-08     | 8        | 21.88 |
| DP-09     | 9        | 24.42 |
| DP-10     | 10       | 26.96 |
| DP-12     | 12       | 32.04 |



0.15

7.62





0.6

<u>2.5</u>4

## ORDER INFORMATION