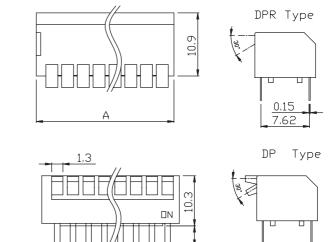

Soldering and Cleaning Processes

Keep all switch contacts in their "OFF" position for all operations

| Model No. | No. Pos. | А     |
|-----------|----------|-------|
| DP-01     | 1        | 4.10  |
| DP-02     | 2        | 6.64  |
| DP-03     | 3        | 9.18  |
| DP-04     | 4        | 11.72 |
| DP-05     | 5        | 14.26 |
| DP-06     | 6        | 16.80 |
| DP-07     | 7        | 19.34 |
| DP-08     | 8        | 21.88 |
| DP-09     | 9        | 24.42 |
| DP-10     | 10       | 26.96 |
| DP-12     | 12       | 32.04 |

0.15

7.62

0.6

<u>2.5</u>4