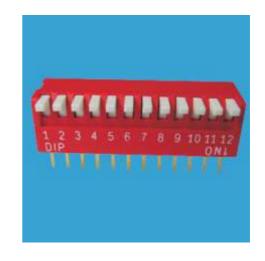

## **DIP Switch Series**

## KLS7-DP-Piano Type Dip Switch Series

## **SPECIFICATIONS**

Mechanical life: 2000 operations per switch

Operation Force : ≤ 9.8N max.

Stroke:2.0mm

Operation Temp:-20cC~+70cC

Electrical life: 2000 operations per switch-24 VDC, 25mA

Contact Resistance: 50m max. at initial Non-Switching Rating: 100mA, 50VDC Switching Rating: 25mA, 24VDC Circuit: Single pole single throw

Soldering and Cleaning Processes

Keep all switch contacts in their "OFF" position for all operations



| Model No. | No. Pos. | А     |
|-----------|----------|-------|
| DP-01     | 1        | 4.10  |
| DP-02     | 2        | 6.64  |
| DP-03     | 3        | 9.18  |
| DP-04     | 4        | 11.72 |
| DP-05     | 5        | 14.26 |
| DP-06     | 6        | 16.80 |
| DP-07     | 7        | 19.34 |
| DP-08     | 8        | 21.88 |
| DP-09     | 9        | 24.42 |
| DP-10     | 10       | 26.96 |
| DP-12     | 12       | 32.04 |



0.15

7.62





0.6

<u>2.5</u>4

## ORDER INFORMATION