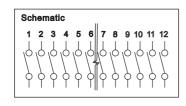

## **SPECIFICATIONS**

Mechanical life: 2000 operations per switch

Operation Force : ≤ 9.8N max.

Stroke:2.0mm

Operation Temp:-20cC~+70cC

Electrical life: 2000 operations per switch-24 VDC, 25mA

Contact Resistance: 50m max. at initial Non-Switching Rating: 100mA, 50VDC Switching Rating: 25mA, 24VDC Circuit: Single pole single throw