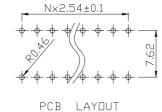

Soldering and Cleaning Processes Keep all switch contacts in their "OFF" position for all operations

| Model No. | No. Pos. | A     |
|-----------|----------|-------|
| DS-01     | 1        | 4.10  |
| DS-02     | 2        | 6.64  |
| DS-03     | 3        | 9.18  |
| DS-04     | 4        | 11.72 |
| DS-05     | 5        | 14.26 |
| DS-06     | 6        | 16.80 |
| DS-07     | 7        | 19.34 |
| DS-08     | 8        | 21.88 |
| DS-09     | 9        | 24.42 |
| DS-10     | 10       | 26.96 |
| DS-12     | 12       | 32.04 |