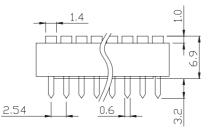

Soldering and Cleaning Processes Keep all switch contacts in their "OFF" position for all operations

| Model No. | No. Pos. | A     |
|-----------|----------|-------|
| DS-01     | 1        | 4.10  |
| DS-02     | 2        | 6.64  |
| DS-03     | 3        | 9.18  |
| DS-04     | 4        | 11.72 |
| DS-05     | 5        | 14.26 |
| DS-06     | 6        | 16.80 |
| DS-07     | 7        | 19.34 |
| DS-08     | 8        | 21.88 |
| DS-09     | 9        | 24.42 |
| DS-10     | 10       | 26.96 |
| DS-12     | 12       | 32.04 |