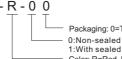

ON

2

4 5 6

DSR Type

DS Type

ORDER INFORMATION

KLS7-DS - XX - R - 0 0 Part Number \_\_\_\_\_\_ Part Number \_\_\_\_\_\_ Part Number Of Pos:: 01~12 Pos.

Packaging: 0=Tube 1=Tape 0:Non-sealed 1:With sealed Color: R=Red B=Blue