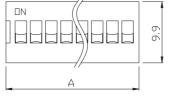

Soldering and Cleaning Processes Keep all switch contacts in their "OFF" position for all operations

| Model No. | No. Pos. | A     |
|-----------|----------|-------|
| DS-01     | 1        | 4.10  |
| DS-02     | 2        | 6.64  |
| DS-03     | 3        | 9.18  |
| DS-04     | 4        | 11.72 |
| DS-05     | 5        | 14.26 |
| DS-06     | 6        | 16.80 |
| DS-07     | 7        | 19.34 |
| DS-08     | 8        | 21.88 |
| DS-09     | 9        | 24.42 |
| DS-10     | 10       | 26.96 |
| DS-12     | 12       | 32.04 |