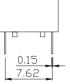

Soldering and Cleaning Processes Keep all switch contacts in their "OFF" position for all operations

| Model No. | No. Pos. | A     |
|-----------|----------|-------|
| DS-01     | 1        | 4.10  |
| DS-02     | 2        | 6.64  |
| DS-03     | 3        | 9.18  |
| DS-04     | 4        | 11.72 |
| DS-05     | 5        | 14.26 |
| DS-06     | 6        | 16.80 |
| DS-07     | 7        | 19.34 |
| DS-08     | 8        | 21.88 |
| DS-09     | 9        | 24.42 |
| DS-10     | 10       | 26.96 |
| DS-12     | 12       | 32.04 |