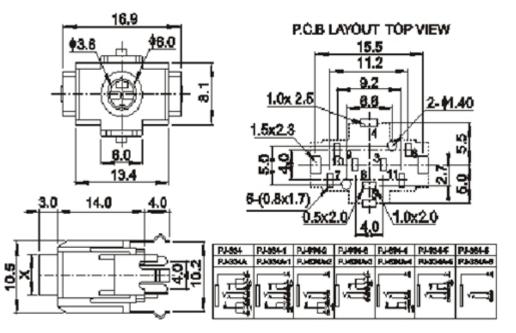

Аудио разъем: СКХЗ-3.5-12 гнездо

Аудио разъем: СКХЗ-3.5-13 гнездо

Аудио разъем: СКХЗ-3.5-15 гнездо

Аудио разъем: СКХЗ-3.5-20 гнездо

12.3

3.6

| PJ-825C | PJ-326C-1 | PJ-326C-2 | PJ-325C-3           |
|---------|-----------|-----------|---------------------|
| PJ-325D | PJ-325D-1 | PJ-325D-2 | PJ-326D-3           |
|         |           | <b>1</b>  | ן ייניין<br>גייניין |

## Аудио разъемы

СКХЗ-3.5-28 гнездо на плату

Аудио разъемы

СКХ3-3.5-30 гнездо на плату

9350 шт от 1.79 All above products are applicable to the following data

| Temperature           | -30 ~ 70 °C | Withstand V oltage | AC500V(50Hz)/min |
|-----------------------|-------------|--------------------|------------------|
| Rated Load            | DC 30V 0.5A | Actuating Force    | 3~20N            |
| Contact Resistance    | ≤ 0.03 W    | Life               | 5000             |
| Insulation Resistance | ≥ 100MW     |                    |                  |