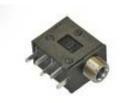

Аудио разъем: СКХЗ-3.5-12 гнездо

Аудио разъем: СКХЗ-3.5-13 гнездо

Аудио разъем: СКХЗ-3.5-15 гнездо

Аудио разъем: СКХЗ-3.5-20 гнездо

12.3

3.6

| PJ-825C | PJ-326C-1 | PJ-326C-2 | PJ-325C-3           |
|---------|-----------|-----------|---------------------|
| PJ-325D | PJ-325D-1 | PJ-325D-2 | PJ-326D-3           |
|         |           | <b>1</b>  | ן ייניין<br>גייניין |