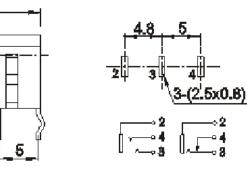

Аудио разъем: СКХЗ-3.5-12 гнездо

Аудио разъем: СКХЗ-3.5-13 гнездо

Аудио разъем: СКХЗ-3.5-15 гнездо

Аудио разъем: СКХЗ-3.5-20 гнездо

12.3

3.6

| PJ-825C | PJ-326C-1 | PJ-326C-2 | PJ-325C-3           |
|---------|-----------|-----------|---------------------|
| PJ-325D | PJ-325D-1 | PJ-325D-2 | PJ-326D-3           |
|         |           | <b>1</b>  | ן ייניין<br>גייניין |