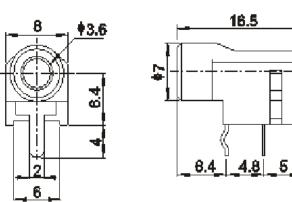

## Аудио разъемы

СКХЗ-3.5-28 гнездо на плату

Аудио разъемы

СКХ3-3.5-30 гнездо на плату

9350 шт от 1.79 All above products are applicable to the following data

| Temperature           | -30 ~ 70 °C | Withstand V oltage | AC500V(50Hz)/min |
|-----------------------|-------------|--------------------|------------------|
| Rated Load            | DC 30V 0.5A | Actuating Force    | 3~20N            |
| Contact Resistance    | ≤ 0.03 W    | Life               | 5000             |
| Insulation Resistance | ≥ 100MW     |                    |                  |