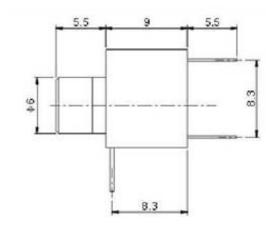

Аудио разъем: СКХЗ-3.5-22 гнездо

Аудио разъем: СКХЗ-3.5-23 гнездо

Аудио разъем: СКХЗ-3.5-25 гнездо

Аудио разъем: СКХЗ-3.5-26 гнездо