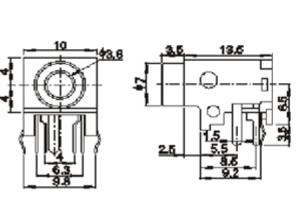

## Аудио разъемы

СКХЗ-3.5-28 гнездо на плату

Аудио разъемы

СКХ3-3.5-30 гнездо на плату

9350 шт от 1.79 All above products are applicable to the following data

| Temperature           | -30 ~ 70 °C | Withstand V oltage | AC500V(50Hz)/min |
|-----------------------|-------------|--------------------|------------------|
| Rated Load            | DC 30V 0.5A | Actuating Force    | 3~20N            |
| Contact Resistance    | ≤ 0.03 W    | Life               | 5000             |
| Insulation Resistance | ≥ 100MW     |                    |                  |