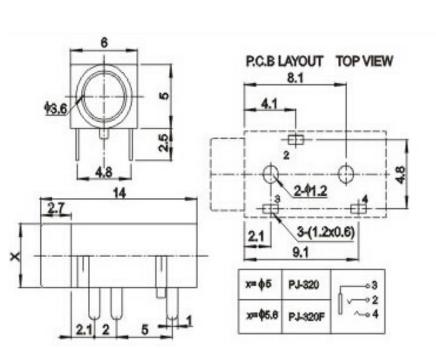

Аудио разъем: СКХЗ-3.5-12 гнездо





Аудио разъем: СКХЗ-3.5-13 гнездо







Аудио разъем: СКХЗ-3.5-15 гнездо





Аудио разъем: СКХЗ-3.5-20 гнездо



12.3

3.6



| PJ-825C | PJ-326C-1 | PJ-326C-2 | PJ-325C-3           |
|---------|-----------|-----------|---------------------|
| PJ-325D | PJ-325D-1 | PJ-325D-2 | PJ-326D-3           |
|         |           | <b>1</b>  | ן ייניין<br>גייניין |



Аудио разъем: СКХЗ-3.5-22 гнездо







Аудио разъем: СКХЗ-3.5-23 гнездо





Аудио разъем: СКХЗ-3.5-25 гнездо







Аудио разъем: СКХЗ-3.5-26 гнездо





## Аудио разъемы



СКХЗ-3.5-28 гнездо на плату





Аудио разъемы



СКХ3-3.5-30 гнездо на плату

9350 шт от 1.79 All above products are applicable to the following data

| Temperature           | -30 ~ 70 °C | Withstand V oltage | AC500V(50Hz)/min |
|-----------------------|-------------|--------------------|------------------|
| Rated Load            | DC 30V 0.5A | Actuating Force    | 3~20N            |
| Contact Resistance    | ≤ 0.03 W    | Life               | 5000             |
| Insulation Resistance | ≥ 100MW     |                    |                  |