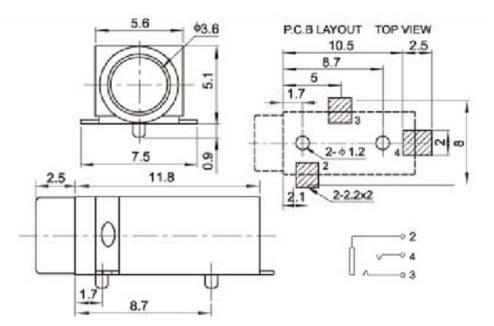

Аудио разъем: СКХЗ-3.5-22 гнездо

Аудио разъем: СКХЗ-3.5-23 гнездо

Аудио разъем: СКХЗ-3.5-25 гнездо

Аудио разъем: СКХЗ-3.5-26 гнездо