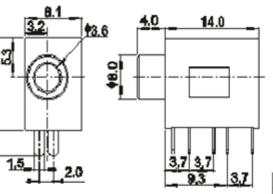

Аудио разъем: СКХЗ-3.5-12 гнездо

Аудио разъем: СКХЗ-3.5-13 гнездо

Аудио разъем: СКХЗ-3.5-15 гнездо

Аудио разъем: СКХЗ-3.5-20 гнездо

12.3

3.6

| PJ-825C | PJ-326C-1 | PJ-326C-2 | PJ-325C-3           |
|---------|-----------|-----------|---------------------|
| PJ-325D | PJ-325D-1 | PJ-325D-2 | PJ-326D-3           |
|         |           | <b>1</b>  | ן ייניין<br>גייניין |