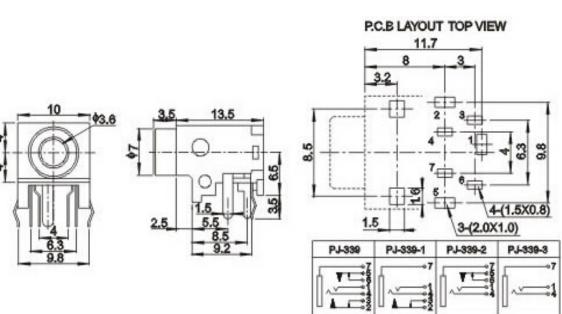

Аудио разъем: СКХЗ-3.5-12 гнездо





Аудио разъем: СКХЗ-3.5-13 гнездо







Аудио разъем: СКХЗ-3.5-15 гнездо





Аудио разъем: СКХЗ-3.5-20 гнездо



12.3

3.6



| PJ-825C | PJ-326C-1 | PJ-326C-2 | PJ-325C-3           |
|---------|-----------|-----------|---------------------|
| PJ-325D | PJ-325D-1 | PJ-325D-2 | PJ-326D-3           |
|         |           | <b>1</b>  | ן ייניין<br>גייניין |



Аудио разъем: СКХЗ-3.5-22 гнездо







Аудио разъем: СКХЗ-3.5-23 гнездо





Аудио разъем: СКХЗ-3.5-25 гнездо







Аудио разъем: СКХЗ-3.5-26 гнездо





## Аудио разъемы



СКХЗ-3.5-28 гнездо на плату





Аудио разъемы



СКХ3-3.5-30 гнездо на плату

9350 шт от 1.79 All above products are applicable to the following data

| Temperature           | -30 ~ 70 °C | Withstand V oltage | AC500V(50Hz)/min |
|-----------------------|-------------|--------------------|------------------|
| Rated Load            | DC 30V 0.5A | Actuating Force    | 3~20N            |
| Contact Resistance    | ≤ 0.03 W    | Life               | 5000             |
| Insulation Resistance | ≥ 100MW     |                    |                  |