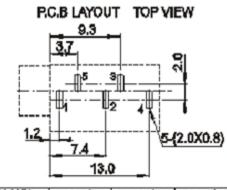

Аудио разъем: СКХЗ-3.5-12 гнездо

Аудио разъем: СКХЗ-3.5-13 гнездо

Аудио разъем: СКХЗ-3.5-15 гнездо

Аудио разъем: СКХЗ-3.5-20 гнездо

12.3

3.6

| PJ-825C | PJ-326C-1 | PJ-326C-2 | PJ-325C-3           |
|---------|-----------|-----------|---------------------|
| PJ-325D | PJ-325D-1 | PJ-325D-2 | PJ-326D-3           |
|         |           | <b>1</b>  | ן ייניין<br>גייניין |