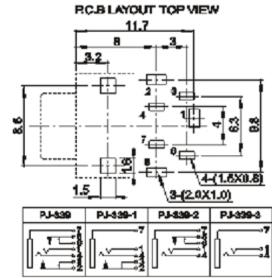

Аудио разъем: СКХЗ-3.5-12 гнездо

Аудио разъем: СКХЗ-3.5-13 гнездо

Аудио разъем: СКХЗ-3.5-15 гнездо

Аудио разъем: СКХЗ-3.5-20 гнездо

12.3

3.6

| PJ-825C | PJ-326C-1 | PJ-326C-2 | PJ-325C-3           |
|---------|-----------|-----------|---------------------|
| PJ-325D | PJ-325D-1 | PJ-325D-2 | PJ-326D-3           |
|         |           | <b>1</b>  | ן ייניין<br>גייניין |