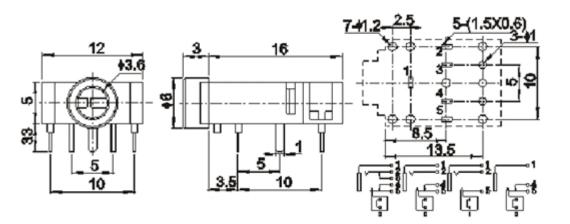

## Аудио разъемы

СКХЗ-3.5-28 гнездо на плату

Аудио разъемы

СКХ3-3.5-30 гнездо на плату

9350 шт от 1.79 All above products are applicable to the following data

| Temperature           | -30 ~ 70 °C | Withstand V oltage | AC500V(50Hz)/min |
|-----------------------|-------------|--------------------|------------------|
| Rated Load            | DC 30V 0.5A | Actuating Force    | 3~20N            |
| Contact Resistance    | ≤ 0.03 W    | Life               | 5000             |
| Insulation Resistance | ≥ 100MW     |                    |                  |