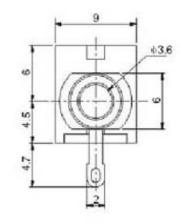

Аудио разъем: СКХЗ-3.5-12 гнездо

Аудио разъем: СКХЗ-3.5-13 гнездо

Аудио разъем: СКХЗ-3.5-15 гнездо

Аудио разъем: СКХЗ-3.5-20 гнездо

12.3

3.6

| PJ-825C | PJ-326C-1 | PJ-326C-2 | PJ-325C-3           |
|---------|-----------|-----------|---------------------|
| PJ-325D | PJ-325D-1 | PJ-325D-2 | PJ-326D-3           |
|         |           | <b>1</b>  | ן ייניין<br>גייניין |