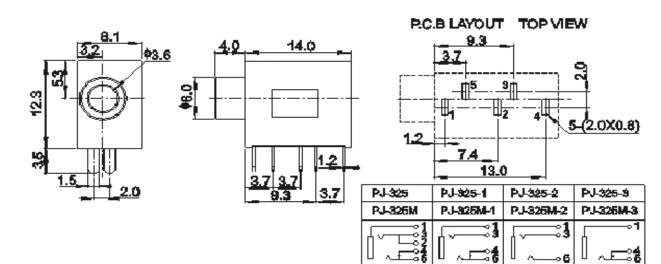

Аудио разъем: СКХЗ-3.5-12 гнездо

Аудио разъем: СКХЗ-3.5-13 гнездо

Аудио разъем: СКХЗ-3.5-15 гнездо

Аудио разъем: СКХЗ-3.5-20 гнездо

12.3

3.6

| PJ-825C | PJ-326C-1 | PJ-326C-2 | PJ-325C-3           |
|---------|-----------|-----------|---------------------|
| PJ-325D | PJ-325D-1 | PJ-325D-2 | PJ-326D-3           |
|         |           | <b>1</b>  | ן ייניין<br>גייניין |

Аудио разъем: СКХЗ-3.5-22 гнездо

Аудио разъем: СКХЗ-3.5-23 гнездо

Аудио разъем: СКХЗ-3.5-25 гнездо

Аудио разъем: СКХЗ-3.5-26 гнездо

## Аудио разъемы

СКХЗ-3.5-28 гнездо на плату

Аудио разъемы

СКХ3-3.5-30 гнездо на плату

9350 шт от 1.79 All above products are applicable to the following data

| Temperature           | -30 ~ 70 °C | Withstand V oltage | AC500V(50Hz)/min |
|-----------------------|-------------|--------------------|------------------|
| Rated Load            | DC 30V 0.5A | Actuating Force    | 3~20N            |
| Contact Resistance    | ≤ 0.03 W    | Life               | 5000             |
| Insulation Resistance | ≥ 100MW     |                    |                  |