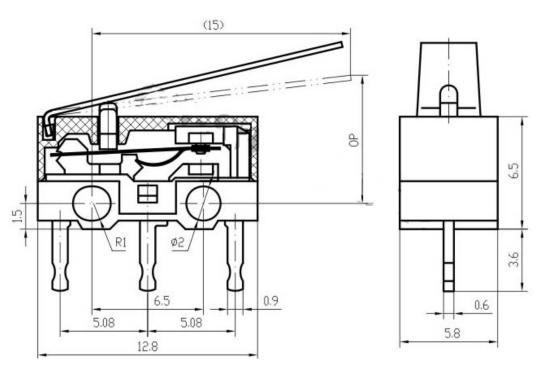

## The mian technology perforance

| iorance                                                       |                                                                                                      |
|---------------------------------------------------------------|------------------------------------------------------------------------------------------------------|
|                                                               | Value                                                                                                |
|                                                               | 1mm~500mm(related with actuator                                                                      |
|                                                               | forms)                                                                                               |
|                                                               | Mechanical 60cycles/min; Electrical                                                                  |
|                                                               | 25cycles/min                                                                                         |
|                                                               | ≥100MΩ(500VDC)                                                                                       |
|                                                               | OF≤0.75N:≤30mΩ                                                                                       |
|                                                               | OF≤0.75N:≤50 mΩ                                                                                      |
| Between terminals of the same polarity                        | AC 600V,50/60Hz,1min                                                                                 |
| Between current-carrying mental parts and ground, and between | AC 1000V,50/60Hz,1min                                                                                |
| each terminal and non-current-carrying metal parts            |                                                                                                      |
|                                                               | 10~55Hz,1.5mm Double amplitude                                                                       |
|                                                               | Malfunction:300/s <sup>2</sup>                                                                       |
|                                                               | (approx.30)max                                                                                       |
|                                                               | Between terminals of the same polarity Between current-carrying mental parts and ground, and between |